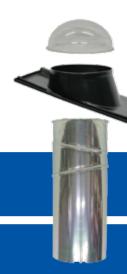

## **BUDGET RANGE SKYLIGHT**

Solarbright budget range provides customers with a cost effective skylight that suits all budgets. This range comes in 250mm and 400mm diameter with a reflective, flexible tube. (Passive ventilation option on 400mm.)

## **SPECTRUM RANGE SKYLIGHT**

Solarbright spectrum range provides customers with a high quality skylight at a competitive price. The range comes in 250mm and 400mm diameter with a highly reflective solid tube and dual lens diffuser.