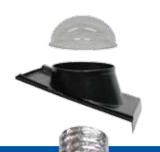

## **BUDGET RANGE SKYLIGHT**

Solarbright budget range provides customers with a cost effective skylight that suits all budgets. This range comes in 250mm and 400mm diameter with a reflective, flexible tube. (Passive ventilation option on 400mm.)